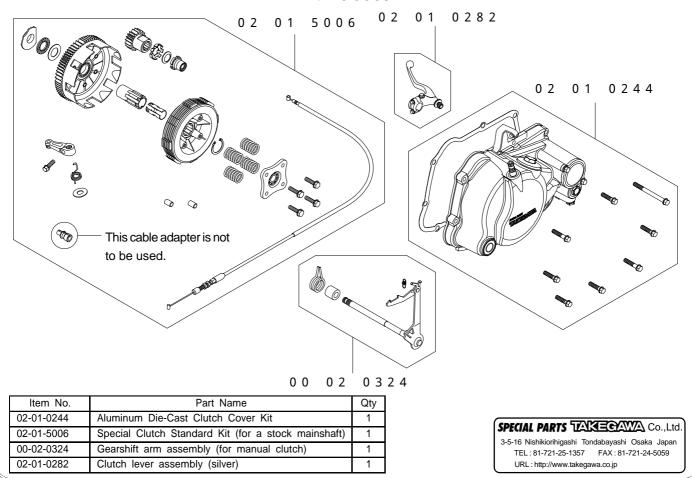

This Kit comprises of a gearshift arm for a manual clutch and a clutch lever for a 22.2mm-diameter handle pipe in addition to Aluminum Die-Cast Cover Kit and Special Clutch Standard Kit for a stock mainshaft.

## Important Notice

- 1 .The supplied clutch lever is for installation only on a handle pipe of 22.2 mm in diameter. This clutch lever cannot be installed onto a stock handle pipe.
- 2 . A clutch cable adapter supplied in Special Clutch Standard Kit will not be used.

## Kit includes: