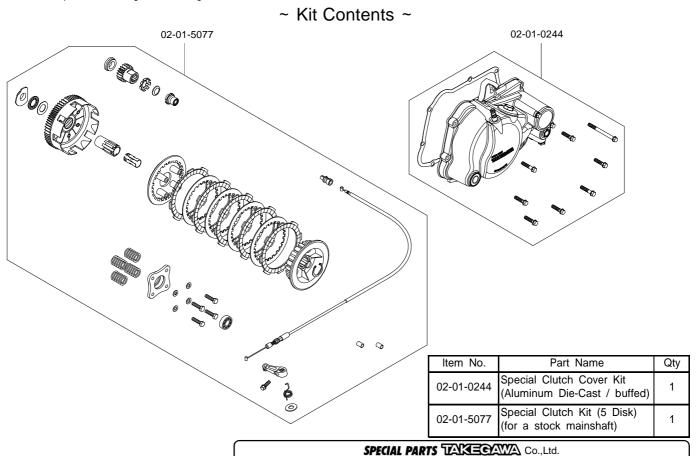

This is a kit combining an aluminum die-cast special clutch cover kit and a special clutch kit (5 disk) for a stock main shaft. For the installation, please refer to the instruction manual for each kit.