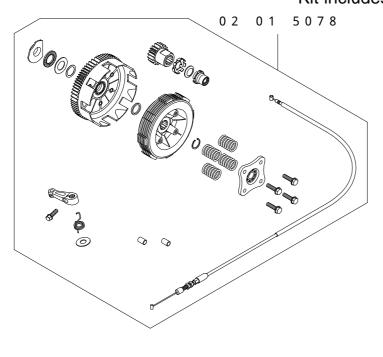

## Kit includes:

| Item No.   | Part Name                                                  | Qty |
|------------|------------------------------------------------------------|-----|
| 02-01-0244 | Special Clutch Cover Kit (Aluminum Die-Cast / buffed)      | 1   |
| 02-01-5078 | Special Clutch Kit (5 disk) (For close ratio transmission) | 1   |