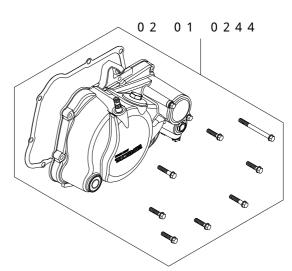

## Kit includes:

| Item No.   | Part Name                                                  | Qty |
|------------|------------------------------------------------------------|-----|
| 02-01-0244 | Special Clutch Cover Kit (Aluminum Die-Cast / buffed)      | 1   |
| 02-01-5078 | Special Clutch Kit (5 disk) (For close ratio transmission) | 1   |