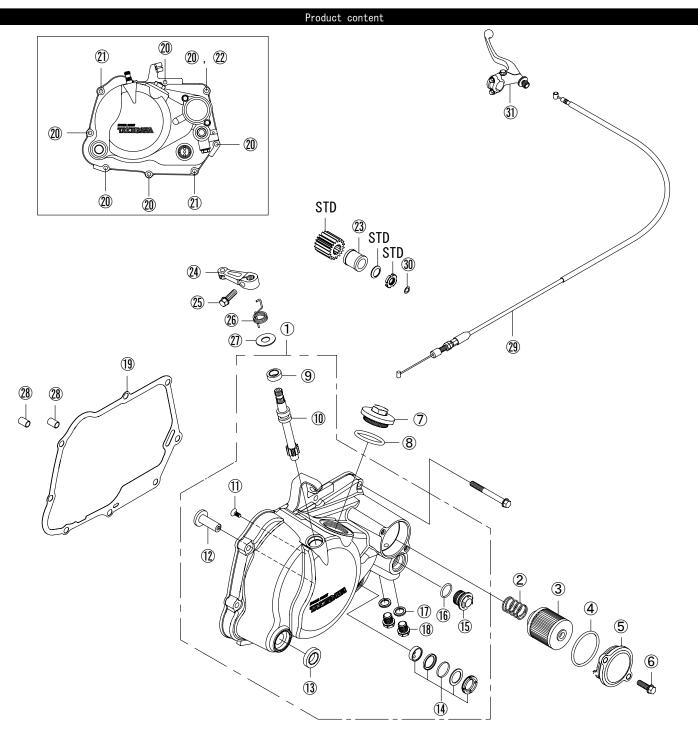

2.RTÉ

| Number | Product content       | Quantity | Item Number               | Number | Product content              | Quantity | Item Number                      |
|--------|-----------------------|----------|---------------------------|--------|------------------------------|----------|----------------------------------|
| 1      | Crankcase cover ASSY. | 1        |                           | 17     | Sealing washer, 10mm         | 2        | 00-07-0106 (10 pcs)              |
| 2      | Oil-filter spring     | 1        | 00-07-0065                | 18     | Oil-plug bolt                | 2        | 00-07-0072 (with Sealing washer) |
| 3      | Oil-filter element    | 1        | 00-02-0027                | 19     | Right crankcase cover gasket | 1        | 00-01-0095                       |
| 4      | O−ring, 40mm          | 1        | 00-02-0040                | 20     | Flange Bolt, 6x25            | 6        | 00-00-0882 (5 pcs)               |
| 5      | Oil-filter cover      | 1        | 00-00-1411                | 21     | Flange Bolt, 6x32            | 2        | 00-00-0884 (5 pcs)               |
| 6      | Flang bolt, 6x16      | 2        | 00-00-0879 (5 pcs)        | 22     | Flange Bolt, 6x70            | 1        | 00-00-0892 (3 pcs)               |
| 7      | Hole cap              | 1        | 09-06-0131 (with O -ring) |        | (for C.D.I. Motorcycle only) |          |                                  |
| 8      | O−ring, 30mm          | 1        | 00-01-0034                | 23     | Spacer                       | 1        | 00-00-1413                       |
| 9      | Oil seal, 10x17x5     | 1        | 00-02-0006                | 24     | Clutch release arm           | 1        | 00-02-0106                       |
| 10     | Clutch release pinion | 1        | 00-02-0033                | 25     | Flange bolt, 6x18            | 1        | 00-00-0880 (5 pcs)               |
| 11     | Flat head screw, 4x10 | 1        | 00-00-0100                | 26     | Clutch release arm spring    | 1        | 00-02-0112                       |
| 12     | Clutch release rack   | 1        | 00-02-0032                | 27     | Plain washer, 10mm           | 1        | 00-00-0151 (10 pcs)              |
| 13     | 0il seal, 13.8x24x5   | 1        | 00-02-0032                | 28     | Dowel pin, 8x12              | 2        | 00-00-0153 (2 pcs)               |
| 14     | Oil-pot window set    | 1        | 00-02-0031                | 29     | Clutch cable COMP.           | 1        | 00-02-0107                       |
| 15     | Thermostat hole cap   | 1        | 00-07-0063 (with O -ring) | 30     | shim ring, 6mm               | 1        | 00-00-0579                       |
| 16     | O−ring, 15mm          | 1        | 00-00-0185 (5 pcs)        | 31     | Clutch lever ASSY.           | 1        | 02-01-0282                       |