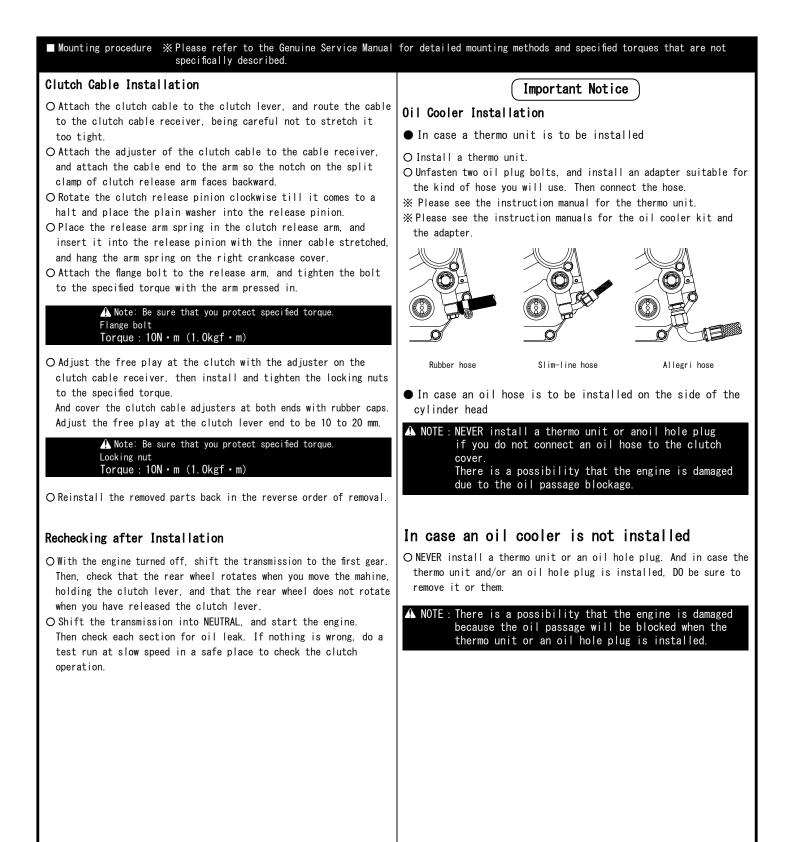

OMP.           | 1        | 00-02-0107                       |
| 15     | Thermostat hole cap   | 1        | 00-07-0063 (with O -ring) | 30     | shim ring, 6mm               | 1        | 00-00-0579                       |
| 16     | O−ring, 15mm          | 1        | 00-00-0185 (5 pcs)        | 31     | Clutch lever ASSY.           | 1        | 02-01-0282                       |

 $\%\,{\rm Please}$  order in the repair parts are always repair part number.

If it is not the part number order, you may not be able to order. Please be forewarned.

It should be noted. In the case of parts that can not be separately shipment, please order a set part number.

% Repair parts may differ slightly from the kit contents in terms of shape, etc. There is no problem to use it. Please be forewarned.





 $\hfill \heartsuit$  You can see this instruction manual on our website as PDF data . If this document hard to read, please download it from our website.