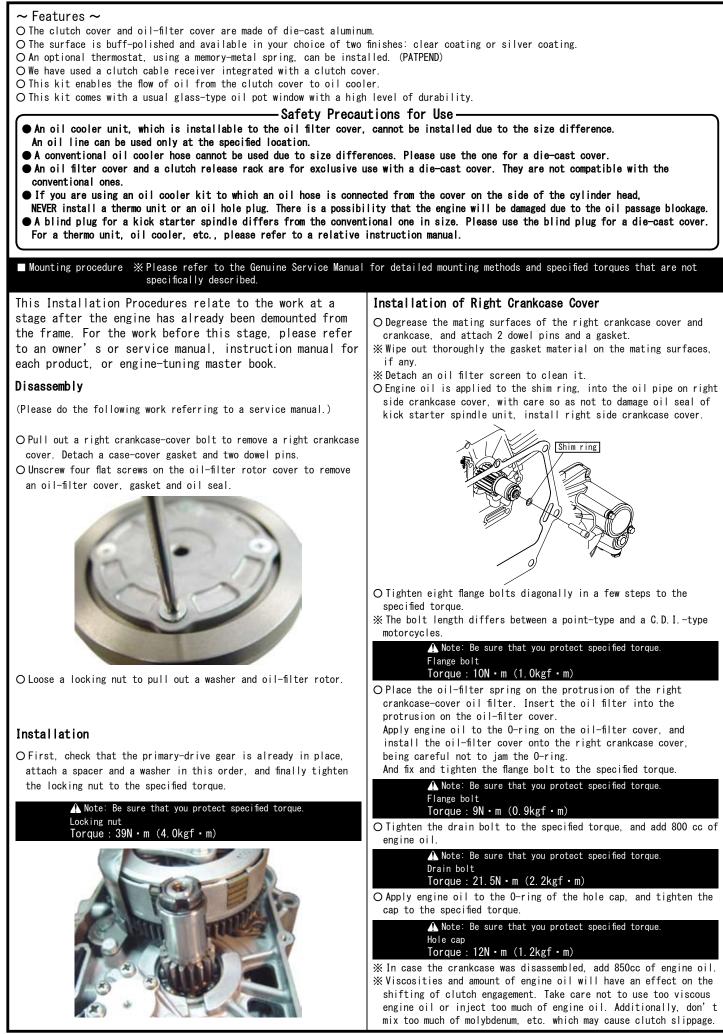

COMP.           | 1        | 00-02-0107                       |
| 15     | Thermostat hole cap   | 1        | 00-07-0063 (with O -ring) | 30     | shim ring, 6mm               | 1        | 00-00-0579                       |
| 16     | O−ring, 15mm          | 1        | 00-00-0185 (5 pcs)        | 31     | Clutch lever ASSY.           | 1        | 02-01-0282                       |

 $\%\,{\rm Please}$  order in the repair parts are always repair part number.

If it is not the part number order, you may not be able to order. Please be forewarned.

It should be noted. In the case of parts that can not be separately shipment, please order a set part number.

% Repair parts may differ slightly from the kit contents in terms of shape, etc. There is no problem to use it. Please be forewarned.





 $\hfill \heartsuit$  You can see this instruction manual on our website as PDF data . If this document hard to read, please download it from our website.