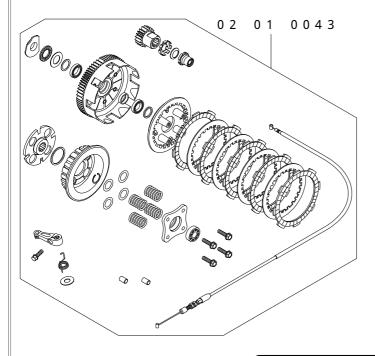

This is a combined product of an Aluminum Die-Cast Cover Kit and a slipper Clutch Kit (5 Disk) for use in a close ratio transmission motorcycle.

For installation, please refer to instruction manuals for relative products.

## Kit includes:

| Item No.   | Part Name                                                       | Qty |
|------------|-----------------------------------------------------------------|-----|
| 02-01-0255 | Special Clutch Cover Kit<br>(Aluminum Die-Cas / Black Painting) | 1   |
| 02-01-0043 | Special Clutch Kit (5 disk)<br>(For close ratio transmission)   | 1   |