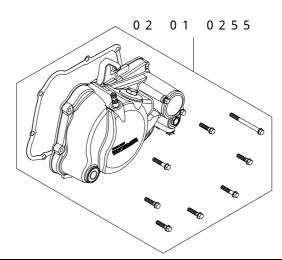

This is a combined product of an Aluminum Die-Cast Cover Kit and a slipper Clutch Kit (5 Disk) for use in a close ratio transmission motorcycle.

For installation, please refer to instruction manuals for relative products.

## Kit includes:

| Item No.   | Part Name                                                       | Qty |
|------------|-----------------------------------------------------------------|-----|
| 02-01-0255 | Special Clutch Cover Kit<br>(Aluminum Die-Cas / Black Painting) | 1   |
| 02-01-0043 | Special Clutch Kit (5 disk)<br>(For close ratio transmission)   | 1   |