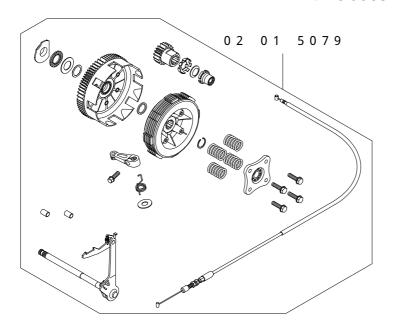

## Kit includes:

| Item No.   | Part Name                   | Qty |
|------------|-----------------------------|-----|
| 02-01-0255 | Special Clutch Cover Kit    | 1   |
| 02-01-5079 | Special Clutch Standard Kit | 1   |