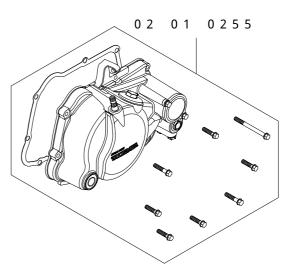

## Kit includes:

| Item No.   | Part Name                   | Qty |
|------------|-----------------------------|-----|
| 02-01-0255 | Special Clutch Cover Kit    | 1   |
| 02-01-5079 | Special Clutch Standard Kit | 1   |