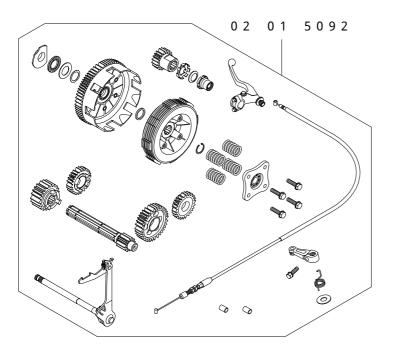

## Kit includes:

| Item No.   | Part Name                   | Qty |
|------------|-----------------------------|-----|
| 02-01-0255 | Special Clutch Cover Kit    | 1   |
| 02-01-5092 | Special Clutch Standard Kit | 1   |