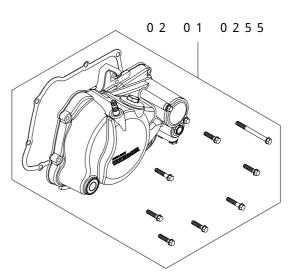

## Kit includes:

| Item No.   | Part Name                   | Qty |
|------------|-----------------------------|-----|
| 02-01-0255 | Special Clutch Cover Kit    | 1   |
| 02-01-5092 | Special Clutch Standard Kit | 1   |