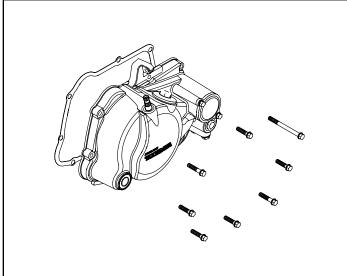

## Kit includes

02-01-5106

| Item No.   | Part Name                    | Qty |
|------------|------------------------------|-----|
| 02-01-0255 | Special Clutch Cover Kit     | 1   |
| 02-01-5106 | Special Clutch Kit (slipper) | 1   |