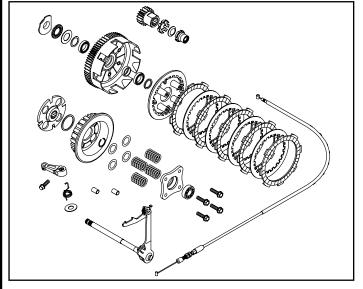

## Kit includes

02-01-5106

| Item No.   | Part Name                    | Qty |
|------------|------------------------------|-----|
| 02-01-0255 | Special Clutch Cover Kit     | 1   |
| 02-01-5106 | Special Clutch Kit (slipper) | 1   |