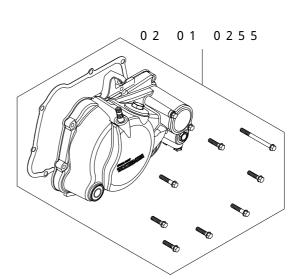

#### Kit includes:

| Item No.   | Part Name                   | Qty |
|------------|-----------------------------|-----|
| 02-01-0255 | Special Clutch Cover Kit    | 1   |
| 02-01-5091 | Special Clutch Standard Kit | 1   |