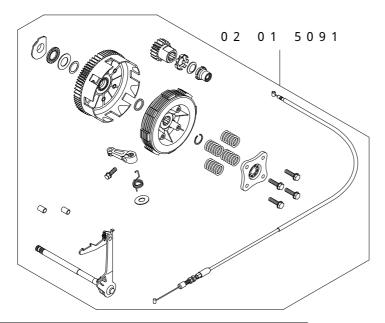

#### Kit includes:

| Item No.   | Part Name                   | Qty |
|------------|-----------------------------|-----|
| 02-01-0255 | Special Clutch Cover Kit    | 1   |
| 02-01-5091 | Special Clutch Standard Kit | 1   |