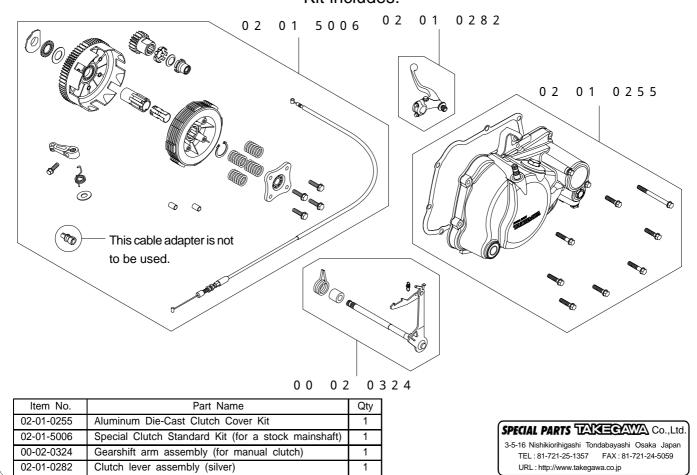

## **Special Clutch Kit Instruction Manual**

( Aluminum die-cast clutch cover, black painted / for exclusive use with stock mainshaft.)

- Thank you for purchasing one of our products. Please strictly follow the following instructions in installing and using the Kit.
- •Before installing the Kit, please be sure to check the Kit contents. Should you have any questions about the Kit, please contact your local motorcycle dealer.

This Kit comprises of a gearshift arm for a manual clutch and a clutch lever for a 22.2mm-diameter handle pipe in addition to Aluminum Die-Cast Cover Kit and Special Clutch Standard Kit for a stock mainshaft.

## Important Notice

- 1 The supplied clutch lever is for installation only on a handle pipe of 22.2 mm in diameter. This clutch lever cannot be installed onto a stock handle pipe.
- 2 . A clutch cable adapter supplied in Special Clutch Standard Kit will not be used.

## Kit includes: