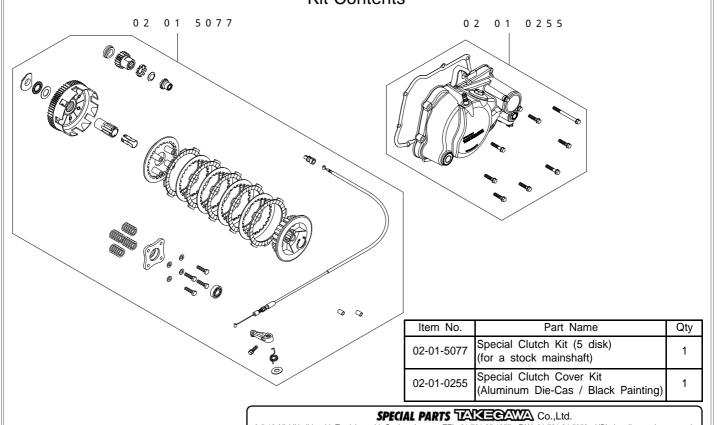

This is a kit combining an aluminum die-cast special clutch cover kit and a special clutch kit (5 disk) for a stock main shaft. For the installation, please refer to the instruction manual for each kit.