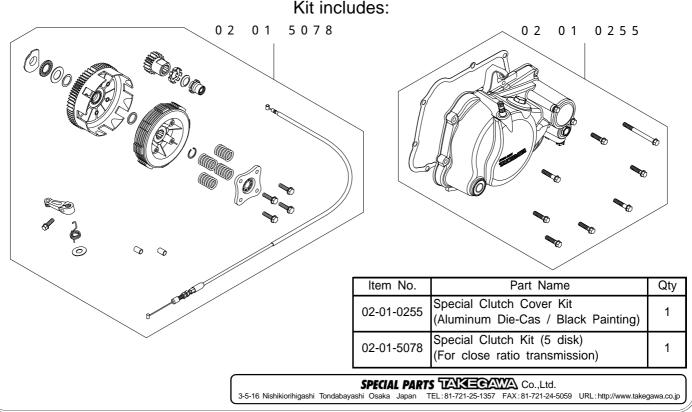

This is a combined product of an Aluminum Die-Cast Cover Kit and a Special Clutch Kit (5 Disk) for use in a close ratio transmission motorcycle. For installation, please refer to instruction manuals for relative products.