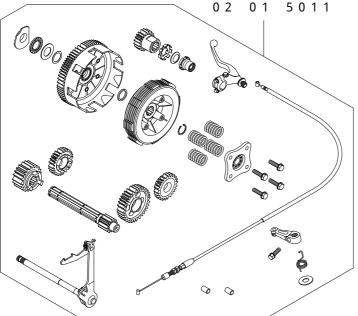

## Kit includes:

|                             | _                        |
|-----------------------------|--------------------------|
|                             |                          |
| Part Name                   | Qty                      |
| Special Clutch Cover Kit    | 1                        |
| Special Clutch Standard Kit | 1                        |
|                             | Special Clutch Cover Kit |