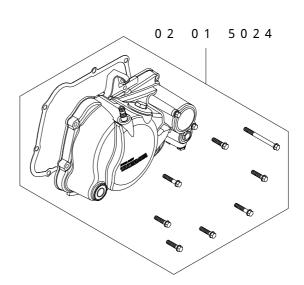

Please be informed that, mainly because of improvement in performance, design changes, and cost increase, the product specifications and prices are subject to change without prior notice.

This is a kit combining Aluminum Die-Cast Cover Kit and Special Clutch Standard Kit coming with 3-speed close ratio transmission gear. For installation, please refer to instruction manuals for relative products.