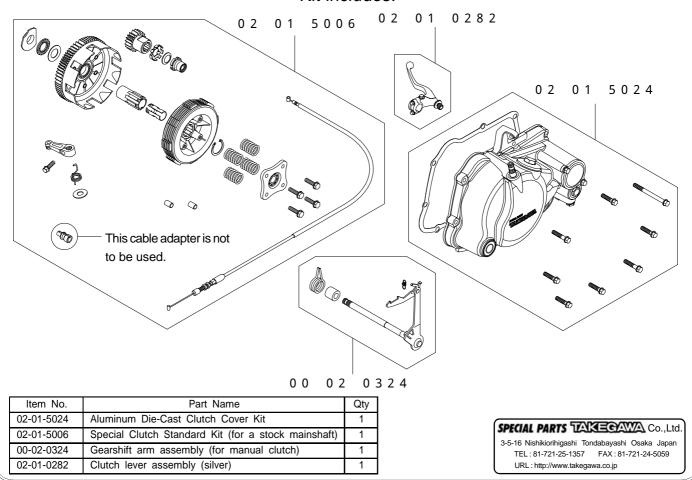

Please be informed that, mainly because of improvement in performance, design changes, and cost increase, the product specifications and prices are subject to change without prior notice.

This Kit comprises of a gearshift arm for a manual clutch and a clutch lever for a 22.2mm-diameter handle pipe in addition to Aluminum Die-Cast Cover Kit and Special Clutch Standard Kit for a stock mainshaft.

For installation, please refer to instruction manuals for relative products.

## Kit includes: