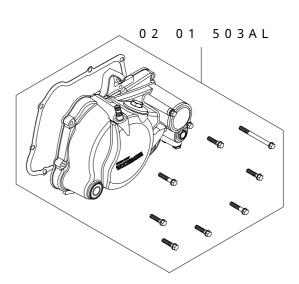

## Kit includes:

| Item No.    | Part Name                   | Qty |
|-------------|-----------------------------|-----|
| 02-01-503AL | Special Clutch Cover Kit    | 1   |
| 02-01-5091  | Special Clutch Standard Kit | 1   |