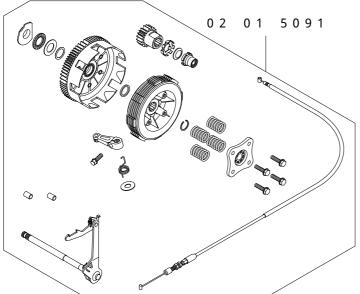

## Kit includes:

| Item No.    | Part Name                   | Qty |
|-------------|-----------------------------|-----|
| 02-01-503AL | Special Clutch Cover Kit    | 1   |
| 02-01-5091  | Special Clutch Standard Kit | 1   |