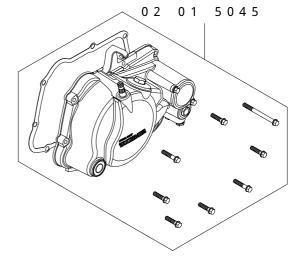

## Kit includes:

| Item No.   | Part Name                                                                      | Qty |
|------------|--------------------------------------------------------------------------------|-----|
| 02-01-5045 | Aluminum Die-Cast Clutch Cover Kit                                             | 1   |
| 02-01-5007 | Special Clutch Standard Kit (for use in a close ratio transmission motorcycle) | 1   |