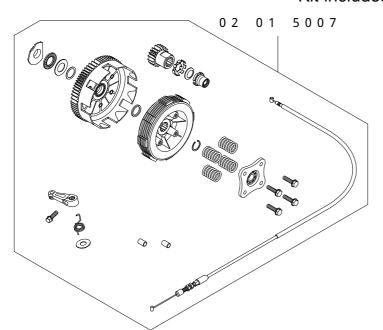

## Kit includes:

| Item No.   | Part Name                                                                      | Qty |
|------------|--------------------------------------------------------------------------------|-----|
| 02-01-5045 | Aluminum Die-Cast Clutch Cover Kit                                             | 1   |
| 02-01-5007 | Special Clutch Standard Kit (for use in a close ratio transmission motorcycle) | 1   |