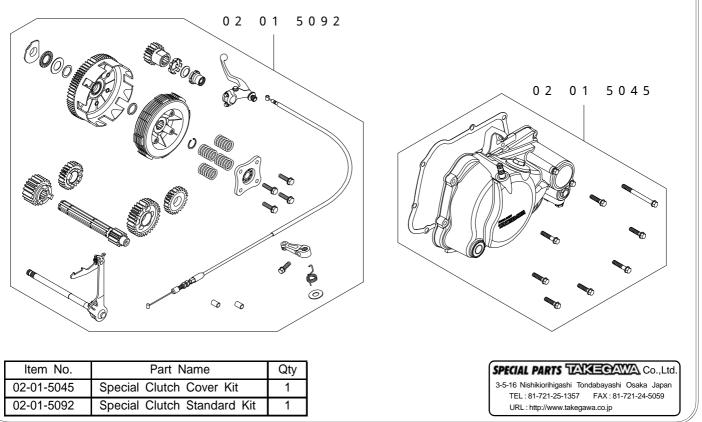

## **Special Clutch Kit Instruction Manual**

(Aluminum die-cast clutch cover, black painted / coming with 3-speed close-ratio transmission gear)

- Thank you for purchasing one of our products. Please strictly follow the following instructions in installing and using the Kit.
- •Before installing the Kit, please be sure to check the Kit contents. Should you have any questions about the Kit, please contact your local motorcycle dealer.

Please be informed that, mainly because of improvement in performance, design changes, and cost increase, the product specifications and prices are subject to change without prior notice.

This is a kit combining Aluminum Die-Cast Cover Kit and Special Clutch Standard Kit coming with 3-speed close ratio transmission gear. For installation, please refer to instruction manuals for relative products.