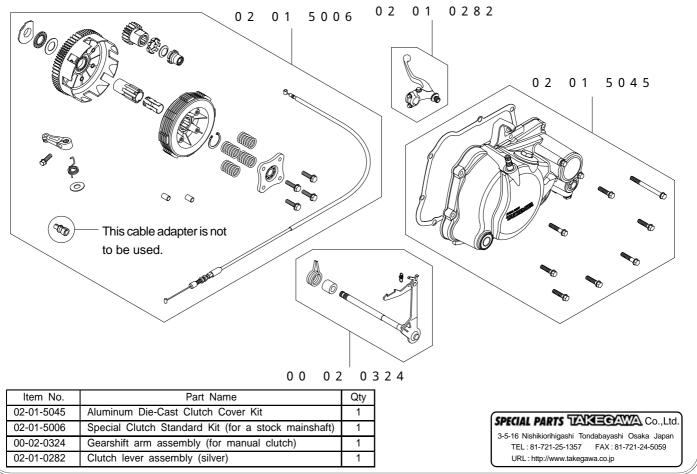

Please be informed that, mainly because of improvement in performance, design changes, and cost increase, the product specifications and prices are subject to change without prior notice.

This Kit comprises of a gearshift arm for a manual clutch and a clutch lever for a 22.2mm-diameter handle pipe in addition to Aluminum Die-Cast Cover Kit and Special Clutch Standard Kit for a stock mainshaft.

## **Important Notice**

- 1 .The supplied clutch lever is for installation only on a handle pipe of 22.2 mm in diameter. This clutch lever cannot be installed onto a stock handle pipe.
- 2 . A clutch cable adapter supplied in Special Clutch Standard Kit will not be used.

### Kit includes:

Item No. : 0 2 0 1 5 0 4 9 Fits: Frame No.: CRF50F AE03-1400001 ~ XR50R AE03-1000001 ~