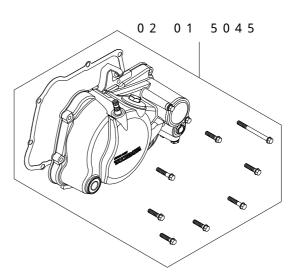

## Kit includes:

| Item No.   | Part Name                   | Qty |
|------------|-----------------------------|-----|
| 02-01-5045 | Special Clutch Cover Kit    | 1   |
| 02-01-5091 | Special Clutch Standard Kit | 1   |