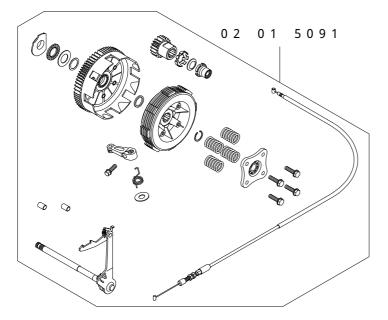

## Kit includes:

| Item No.   | Part Name                   | Qty |
|------------|-----------------------------|-----|
| 02-01-5045 | Special Clutch Cover Kit    | 1   |
| 02-01-5091 | Special Clutch Standard Kit | 1   |