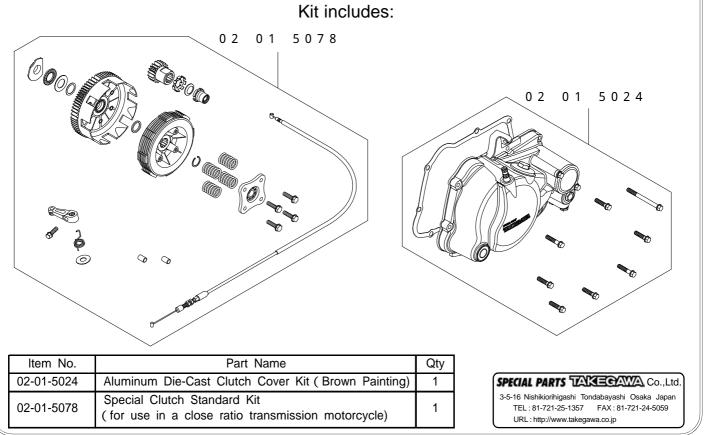

## **Special Clutch Kit Instruction Manual**

(Aluminum die-cast clutch cover. This Kit is for exclusive use in close ratio transmission motorcycles.)

| Item No. : 0 | 02 01 5073                                     |
|--------------|------------------------------------------------|
| Fit:         | Frame No.:                                     |
| Monkey       | Z50J-1300017 ~ /Z50J-2000001 ~ /AB27-1000001 ~ |
| Monkey (FI)  | AB27-1900001 ~                                 |
| Gorilla      | Z50J-1300017 ~ /Z50J-2500001 ~ /AB27-1000001 ~ |

This is a combined product of an Aluminum Die-Cast Cover Kit and a Special Clutch Standard Kit for use in a close ratio transmission motorcycle. For installation, please refer to instruction manuals for relative products.