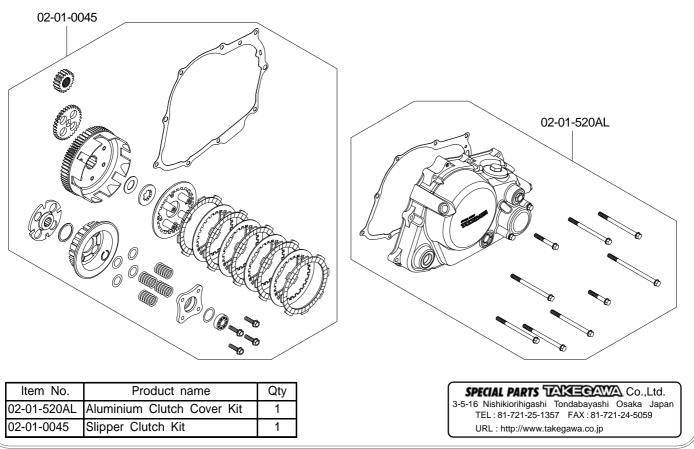

This product consists of the Aluminium Clutch Cover Kit and Slipper Clutch Kit.

For installation, please refer to instruction manuals for relative products.