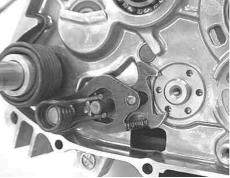

## Read all instructions first before starting the installation.

O Please note that this kit is designed for exclusive use in the Ap50 and that it cannot be mounted on any other models.

- OInstallation of this kit requires engine removal / mounting and crankcase splitting. At some stages of the installation, some special tools are required. Besides, this instruction manual, as well as a HONDA's service manual, is prepared for those who have acquired basic skill and knowledge. Therefore,
- those who are not skilled or do not have sufficient knowledge may not be able to install the kit correctly. OThis instruction manual covers the installation work only after the stages of the engine removal from the body, and removal and disassembly of a cylinder head, cylinder, piston, left side crankcase cover, flywheel, right side crankcase cover, clutch assembly, and oil pump. For instructions regarding these previouis stages, please refer to the relative HONDA's service manual for Ape so you can work properly.
- O Please always replace gaskets, O-rings, and packings with the new ones at every disassmbly. Since this kit does not include gaskets,

O-rings, or packings, which are necessary for engine disassembly, please purchase these Honda's genuine parts separately.

- O The installation of this kit changes the free play at the clutch. Therefore, please readjust the clutch's free play after the connection of the clutch cable.
- OPlease be informed beforehand that the product specifications and the instruction manual are subject to change, without prior notiece, due to product improvement.