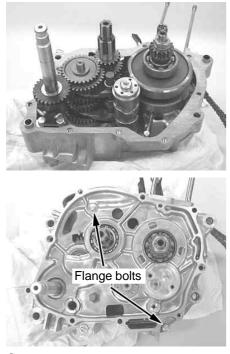

## Read all instructions first before starting the installation.

O Please note that this kit is designed for exclusive use in the Ap50 and that it cannot be mounted on any other models.

- OInstallation of this kit requires engine removal / mounting and crankcase splitting. At some stages of the installation, some special tools are required. Besides, this instruction manual, as well as a HONDA's service manual, is prepared for those who have acquired basic skill and knowledge. Therefore,
- those who are not skilled or do not have sufficient knowledge may not be able to install the kit correctly. OThis instruction manual covers the installation work only after the stages of the engine removal from the body, and removal and disassembly of a cylinder head, cylinder, piston, left side crankcase cover, flywheel, right side crankcase cover, clutch assembly, and oil pump. For instructions regarding these previouis stages, please refer to the relative HONDA's service manual for Ape so you can work properly.
- O Please always replace gaskets, O-rings, and packings with the new ones at every disassmbly. Since this kit does not include gaskets,

O-rings, or packings, which are necessary for engine disassembly, please purchase these Honda's genuine parts separately.

- O The installation of this kit changes the free play at the clutch. Therefore, please readjust the clutch's free play after the connection of the clutch cable.
- OPlease be informed beforehand that the product specifications and the instruction manual are subject to change, without prior notiece, due to product improvement.