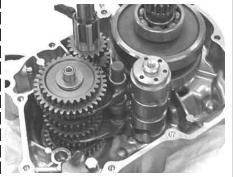

#### Features

This is a 6-speed transmission designed with a gear ratio for sports driving as compared with the standard 5-speed transmission. A wide range of settings will become available when used in combination with a final gear.

|          | Ape standard |           | Takegawa's original |           |  |
|----------|--------------|-----------|---------------------|-----------|--|
| 1st gear | 3.083        | ( 12/37 ) | 2.642               | ( 14/37 ) |  |
| 2nd gear | 1.882        | ( 17/32 ) | 2.000               | ( 17/34 ) |  |
| 3rd gear | 1.400        | (20/28)   | 1.631               | (19/31)   |  |
| 4th gear | 1.130        | (23/26)   | 1.380               | (21/29)   |  |
| 5th gear | 0.960        | (25/24)   | 1.173               | (23/27)   |  |
| 6th gear |              |           | 1.040               | (25/26)   |  |