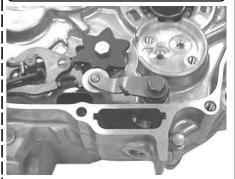

## Read all instructions first before starting the installation.

O Please note that this kit is designed for exclusive use in the Ap50 and that it cannot be mounted on any other models.

- OInstallation of this kit requires engine removal / mounting and crankcase splitting. At some stages of the installation, some special tools are required. Besides, this instruction manual, as well as a HONDA's service manual, is prepared for those who have acquired basic skill and knowledge. Therefore,
- those who are not skilled or do not have sufficient knowledge may not be able to install the kit correctly. OThis instruction manual covers the installation work only after the stages of the engine removal from the body, and removal and disassembly of a cylinder head, cylinder, piston, left side crankcase cover, flywheel, right side crankcase cover, clutch assembly, and oil pump. For instructions regarding these previouis stages, please refer to the relative HONDA's service manual for Ape so you can work properly.
- O Please always replace gaskets, O-rings, and packings with the new ones at every disassmbly. Since this kit does not include gaskets,

O-rings, or packings, which are necessary for engine disassembly, please purchase these Honda's genuine parts separately.

- O The installation of this kit changes the free play at the clutch. Therefore, please readjust the clutch's free play after the connection of the clutch cable.
- OPlease be informed beforehand that the product specifications and the instruction manual are subject to change, without prior notiece, due to product improvement.