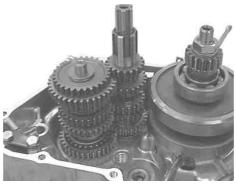

#### Features

This is a 6-speed transmission designed with a gear ratio for sports driving as compared with the standard 5-speed transmission. A wide range of settings will become available when used in combination with a final gear.