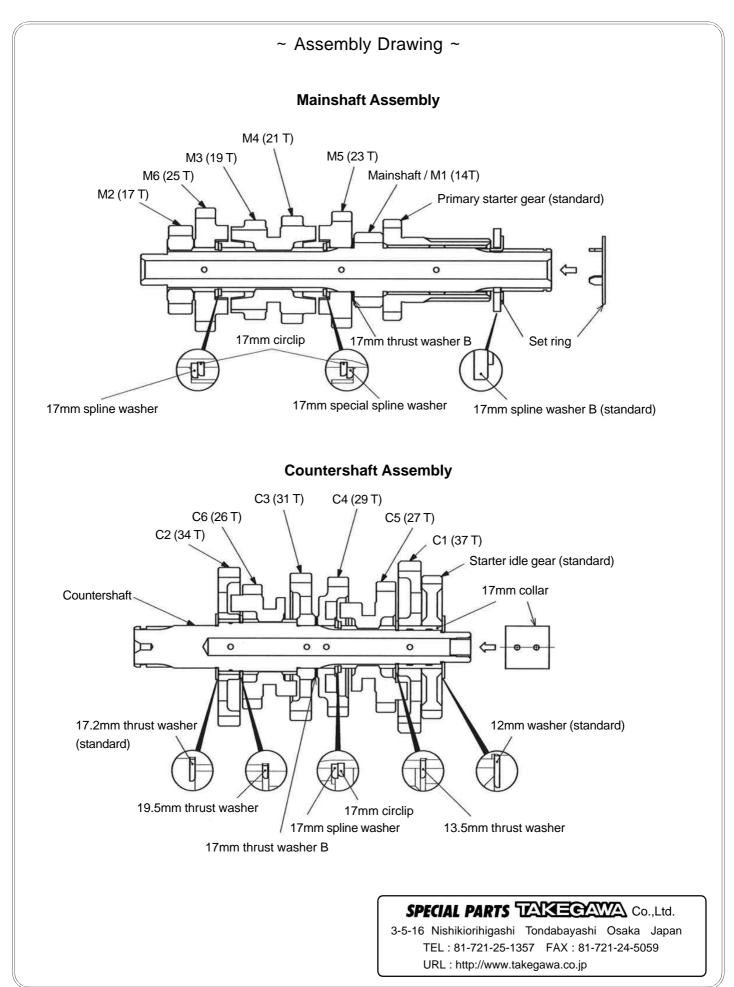

#### Features

This is a 6-speed transmission designed with a gear ratio for sports driving as compared with the standard 5-speed transmission. A wide range of settings will become available when used in combination with a final gear.

|          | Ape standard |           | Takegawa's original |           |  |
|----------|--------------|-----------|---------------------|-----------|--|
| 1st gear | 3.083        | ( 12/37 ) | 2.642               | ( 14/37 ) |  |
| 2nd gear | 1.882        | ( 17/32 ) | 2.000               | ( 17/34 ) |  |
| 3rd gear | 1.400        | (20/28)   | 1.631               | (19/31)   |  |
| 4th gear | 1.130        | (23/26)   | 1.380               | (21/29)   |  |
| 5th gear | 0.960        | (25/24)   | 1.173               | (23/27)   |  |
| 6th gear |              |           | 1.040               | (25/26)   |  |