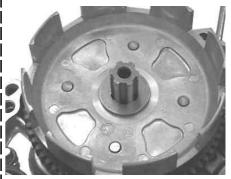

## Read all instructions first before starting the installation.

O Please note that this kit is designed for exclusive use in the Ap50 and that it cannot be mounted on any other models.

- OInstallation of this kit requires engine removal / mounting and crankcase splitting. At some stages of the installation, some special tools are required. Besides, this instruction manual, as well as a HONDA's service manual, is prepared for those who have acquired basic skill and knowledge. Therefore,
- those who are not skilled or do not have sufficient knowledge may not be able to install the kit correctly. OThis instruction manual covers the installation work only after the stages of the engine removal from the body, and removal and disassembly of a cylinder head, cylinder, piston, left side crankcase cover, flywheel, right side crankcase cover, clutch assembly, and oil pump. For instructions regarding these previouis stages, please refer to the relative HONDA's service manual for Ape so you can work properly.
- O Please always replace gaskets, O-rings, and packings with the new ones at every disassmbly. Since this kit does not include gaskets,

O-rings, or packings, which are necessary for engine disassembly, please purchase these Honda's genuine parts separately.

- O The installation of this kit changes the free play at the clutch. Therefore, please readjust the clutch's free play after the connection of the clutch cable.
- OPlease be informed beforehand that the product specifications and the instruction manual are subject to change, without prior notiece, due to product improvement.