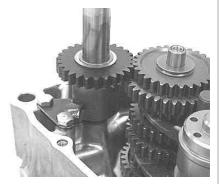

#### Features

This is a 6-speed transmission designed with a gear ratio for sports driving as compared with the standard 5-speed transmission. A wide range of settings will become available when used in combination with a final gear.

|          | Ape standard |           | Takegawa's original |           |  |
|----------|--------------|-----------|---------------------|-----------|--|
| 1st gear | 3.083        | ( 12/37 ) | 2.642               | ( 14/37 ) |  |
| 2nd gear | 1.882        | ( 17/32 ) | 2.000               | ( 17/34 ) |  |
| 3rd gear | 1.400        | (20/28)   | 1.631               | (19/31)   |  |
| 4th gear | 1.130        | (23/26)   | 1.380               | (21/29)   |  |
| 5th gear | 0.960        | (25/24)   | 1.173               | (23/27)   |  |
| 6th gear |              |           | 1.040               | (25/26)   |  |