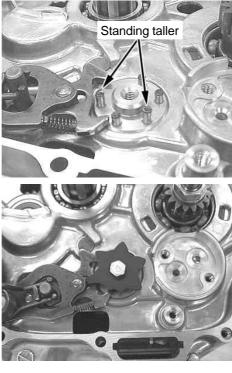

## Read all instructions first before starting the installation.

O Please note that this kit is designed for exclusive use in the Ap50 and that it cannot be mounted on any other models.

- OInstallation of this kit requires engine removal / mounting and crankcase splitting. At some stages of the installation, some special tools are required. Besides, this instruction manual, as well as a HONDA's service manual, is prepared for those who have acquired basic skill and knowledge. Therefore,
- those who are not skilled or do not have sufficient knowledge may not be able to install the kit correctly. OThis instruction manual covers the installation work only after the stages of the engine removal from the body, and removal and disassembly of a cylinder head, cylinder, piston, left side crankcase cover, flywheel, right side crankcase cover, clutch assembly, and oil pump. For instructions regarding these previouis stages, please refer to the relative HONDA's service manual for Ape so you can work properly.
- O Please always replace gaskets, O-rings, and packings with the new ones at every disassmbly. Since this kit does not include gaskets,

O-rings, or packings, which are necessary for engine disassembly, please purchase these Honda's genuine parts separately.

- O The installation of this kit changes the free play at the clutch. Therefore, please readjust the clutch's free play after the connection of the clutch cable.
- OPlease be informed beforehand that the product specifications and the instruction manual are subject to change, without prior notiece, due to product improvement.