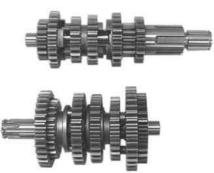

#### Features

This is a 6-speed transmission designed with a gear ratio for sports driving as compared with the standard 5-speed transmission. A wide range of settings will become available when used in combination with a final gear.

|          | Ape standard |           | Takegawa's original |           |  |
|----------|--------------|-----------|---------------------|-----------|--|
| 1st gear | 3.083        | ( 12/37 ) | 2.642               | ( 14/37 ) |  |
| 2nd gear | 1.882        | ( 17/32 ) | 2.000               | ( 17/34 ) |  |
| 3rd gear | 1.400        | (20/28)   | 1.631               | (19/31)   |  |
| 4th gear | 1.130        | (23/26)   | 1.380               | (21/29)   |  |
| 5th gear | 0.960        | (25/24)   | 1.173               | (23/27)   |  |
| 6th gear |              |           | 1.040               | (25/26)   |  |