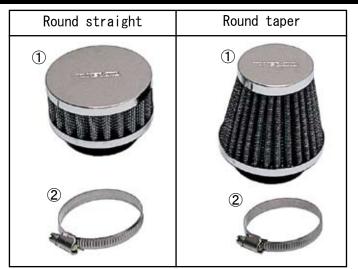

# Air filter Instruction Manual

| Product number | Mounting diameter | Shape          | Carburetor type              |
|----------------|-------------------|----------------|------------------------------|
| 03-01-100      | 42mm              | Round taper    | MIKUNI VM24/26               |
| 03-01-101      | 46mm              | Round taper    | KEIHIN PE20/22/24            |
| 03-01-103      | 49mm              | Round taper    | KEIHIN PE28 PWK28            |
| 03-01-104      | 32mm              | Round taper    | KEIHIN PC18/20               |
| 03-01-1132     | 39mm              | Round taper    | MIKUNI VM22 KEIHIN PD22 PB18 |
| 03-01-102      | 42mm              | Round straight | MIKUNI VM24/26               |
| 03-01-1133     | 39mm              | Round straight | MIKUNI VM22 KEIHIN PD22 PB18 |

## Product content

| No | ٥. | Product content  | Quantity |
|----|----|------------------|----------|
|    | 1  | Air filter COMP. | 1        |
|    | 2  | Clamp            | 1        |

O In a state of loosened clamp, fit connecting tube to suction port of carburetor. Tighten the clamp, then fixed.