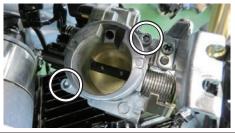

Note Most be carried protect the specified torque. Idle solenoid valve TORX screw (N) Torque : 3. 4N  $\cdot$  m (0. 3kgf  $\cdot$  m) Throttle opening sensor TORX screw Torque : 3. 4N  $\cdot$  m (0. 3kgf  $\cdot$  m) Throttle cable bracket screw Torque : 3. 4N  $\cdot$  m (0. 3kgf  $\cdot$  m)