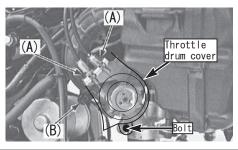

Removal of the genuine parts.

Refer to the service manual, and remove the shroud, the air cleaner box, the throttle body. Remove the intake air temperature sensor coupler in the case of GROM.

Remove the bolt and remove the throttle drum cover.Loosen the throttle cable lock nut (A).Remove the throttle cable from the cable bracket and throttle drum.Loosen connect hose band screw (B), and remove connection of the air cleaner connect hose.