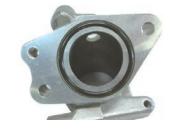

From genuine intake pipe,remove the fuel injector joint mount bolts,fuel injector (R), seal ring,the fuel injector joint (S).

To the inlet pipe in the kit Install the O-ring.

Socket cap screw  $6 \times 30$ , use a genuine flange bolts, inlet pipe to the cylinder head, attached to the order of the air cleaner stay, and tighten to the specified torque.

Use the socket cap screw  $6 \times 20$ , Install the big throttle body to the inlet pipe, and tighten to the specified torque.

▲ Note Most be carried protect the specified torque. Socket cap screw Torque : 12N • m (1.2kgf • m)