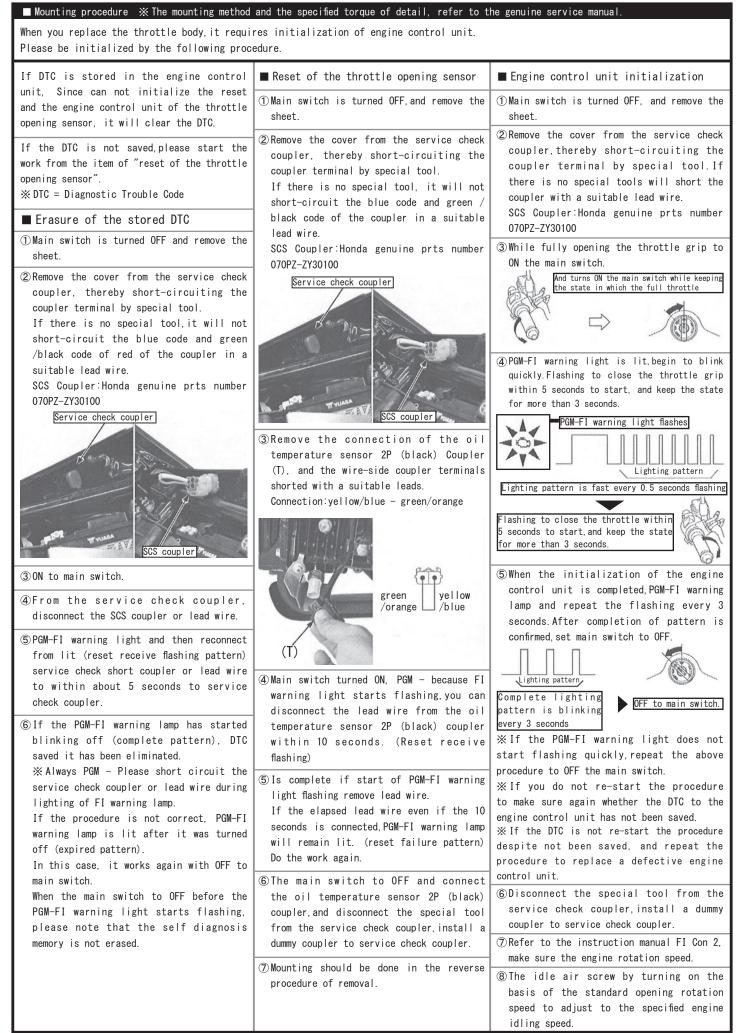

### ■ Mounting procedure ※ The mounting method and the specified torque of detail, refer to the genuine service manual. ■ First

Work in the horizontal and safe location, such as using the maintenance stand, start from to stabilize the vehicle.

#### 🛕 Note

Product content

1

Exterior parts removal work in this instruction manual, we wrote only the outline that omits the details. Inexperienced person in the exterior removal work, you can either request a work shop, be sure to work according to the manufacturer's operating procedures, tightening torque of genuine service manual instructions. At the time also of the exterior such desorption, so as not to damage the claw and the groove, carefully and work.

Removal of the genuine parts.

Refer to the service manual, and remove the shroud, the air cleaner box, the throttle body. Remove the intake air temperature sensor coupler in the case of GROM.

Remove the bolt and remove the throttle drum cover.Loosen the throttle cable lock nut (A).Remove the throttle cable from the cable bracket and throttle drum.Loosen connect hose band screw (B), and remove connection of the air cleaner connect hose.

Throttle position sensor coupler(C),fuel injector coupler(D),it will disconnect quick connector(E). Bolt(F),remove the throttle body.

SPECIAL PARTS

## Mounting procedure X The mounting method and the specified torque of detail, refer to the genuine service manual

Crank breather hose (G), disconnect the fuel breather hose (H).

Loosen the connect hose band screw (I), remove the connection from the throttle body of the connect hose.

Bolt Remove (J), remove from the air cleaner case stav tab (K).

Remove the flange bolts, and remove the genuine throttle body.

Than genuine throttle body,Idle air screw (L), Spring,throttle cable bracket(M),

Torx screw(N),Fast idle solenoid valve(O) % Not in the MSX125,Spring,the valve seat (P),O-ring,it will remove the throttle position sensor(Q).

The throttle cable bracket scraping about  $1mm \sim 2mm$  angle like the photo below, to avoid interference with the air cleaner box.  $\approx$  Note sharpener too.

The idle air screw included in the kit, attach the spring that you removed from the genuine idle air screw to loosen 2 turns from the fully closed state.

Install the removed parts to big throttle body, and tighten to the specified torque.

Note Most be carried protect the specified torque. Idle solenoid valve TORX screw (N) Torque : 3. 4N  $\cdot$  m (0. 3kgf  $\cdot$  m) Throttle opening sensor TORX screw Torque : 3. 4N  $\cdot$  m (0. 3kgf  $\cdot$  m) Throttle cable bracket screw Torque : 3. 4N  $\cdot$  m (0. 3kgf  $\cdot$  m)

From genuine intake pipe,remove the fuel injector joint mount bolts,fuel injector (R), seal ring,the fuel injector joint (S).

To the inlet pipe in the kit Install the O-ring.

Socket cap screw  $6 \times 30$ , use a genuine flange bolts, inlet pipe to the cylinder head, attached to the order of the air cleaner stay, and tighten to the specified torque.

▲ Note Most be carried protect the specified torque. Socket cap screw・Flange bolt Torque : 12N・m (1.2kgf・m)

FI CON2 Including in a package our manufactured injector (our part number: 16450- K26- TOO) thin coating of oil to the O-ring and seal ring at the top.

Use the genuine fuel injector joint mount bolts, attach the injector fuel injector joint to the inlet pipe, and tighten to the specified torque.

#### 🔳 Warning

Use the genuine fuel injector joint mount bolt sure.

Use of an inappropriate bolt, it becomes a cause of genuine injector joint fall off, there is a risk of serious accident.

▲ Note Most be carried protect the specified torque. Fuel injector joint mount bolts Torque: 12N・m (1.2kgf・m)

Use the socket cap screw  $6 \times 20$ , Install the big throttle body to the inlet pipe, and tighten to the specified torque.

▲ Note Most be carried protect the specified torque. Socket cap screw Torque : 12N • m (1.2kgf • m)

Mounting procedure X The mounting method and the specified torque of detail, refer to the genuine service manual.

SPECIAL PARTS