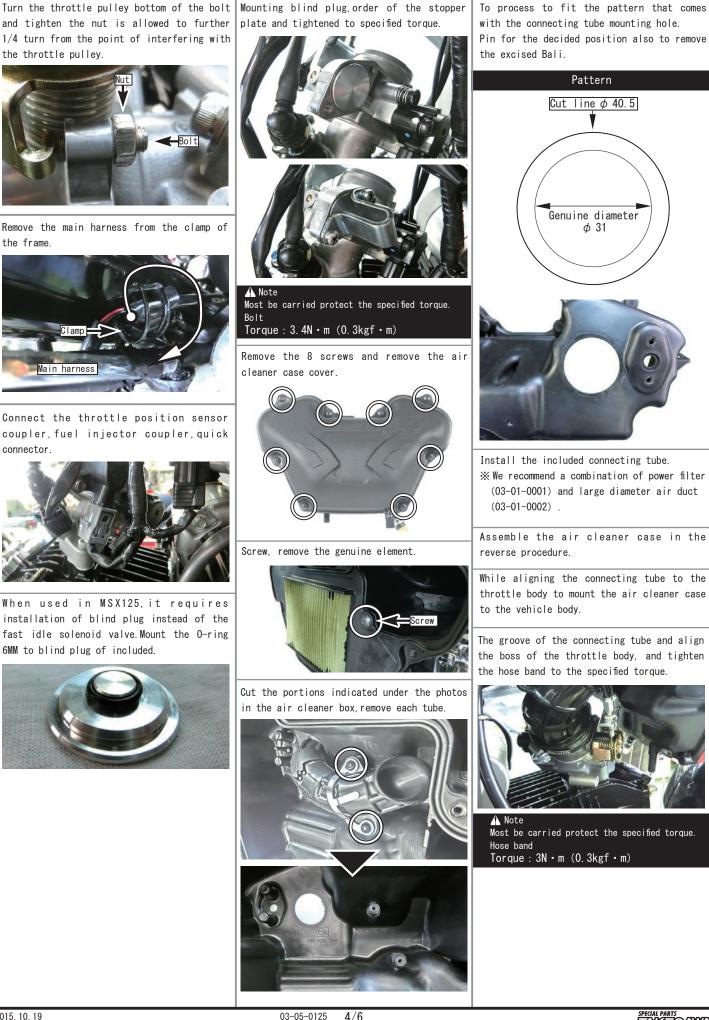

Removal of the genuine parts.

Refer to the service manual, and remove the shroud, the air cleaner box, the throttle body. Remove the intake air temperature sensor coupler in the case of GROM.

Remove the bolt and remove the throttle drum cover.Loosen the throttle cable lock nut (A).Remove the throttle cable from the cable bracket and throttle drum.Loosen connect hose band screw (B), and remove connection of the air cleaner connect hose.

Throttle position sensor coupler(C),fuel injector coupler(D),it will disconnect quick connector(E). Bolt(F),remove the throttle body.

SPECIAL PARTS

Bolt Remove (J), remove from the air cleaner case stav tab (K).

Remove the flange bolts, and remove the genuine throttle body.

Than genuine throttle body,Idle air screw (L), Spring,throttle cable bracket(M),

Torx screw(N),Fast idle solenoid valve(O) % Not in the MSX125,Spring,the valve seat (P),O-ring,it will remove the throttle position sensor(Q).

The throttle cable bracket scraping about  $1mm \sim 2mm$  angle like the photo below, to avoid interference with the air cleaner box.  $\approx$  Note sharpener too.

The idle air screw included in the kit, attach the spring that you removed from the genuine idle air screw to loosen 2 turns from the fully closed state.

Install the removed parts to big throttle body, and tighten to the specified torque.