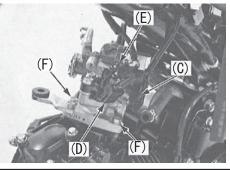

Throttle position sensor coupler(C),fuel injector coupler(D),it will disconnect quick connector(E). Bolt(F),remove the throttle body.

SPECIAL PARTS