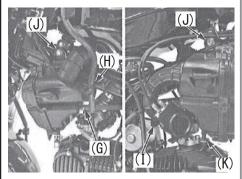

Removal of the genuine parts.

Refer to the service manual, and remove the shroud, the air cleaner box, the throttle body. Remove the intake air temperature sensor coupler in the case of GROM.

Remove the bolt and remove the throttle drum cover.Loosen the throttle cable lock nut (A).Remove the throttle cable from the cable bracket and throttle drum.Loosen connect hose band screw (B), and remove connection of the air cleaner connect hose.

Throttle position sensor coupler(C),fuel injector coupler(D),it will disconnect quick connector(E). Bolt(F),remove the throttle body.

SPECIAL PARTS

## Mounting procedure X The mounting method and the specified torque of detail, refer to the genuine service manual

Crank breather hose (G), disconnect the fuel breather hose (H).

Loosen the connect hose band screw (I), remove the connection from the throttle body of the connect hose.

Bolt Remove (J), remove from the air cleaner case stav tab (K).

Remove the flange bolts, and remove the genuine throttle body.

Than genuine throttle body,Idle air screw (L), Spring,throttle cable bracket(M),