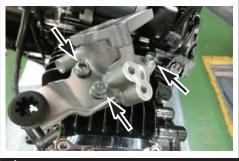

Bolt Remove (J), remove from the air cleaner case stav tab (K).

Remove the flange bolts, and remove the genuine throttle body.

Than genuine throttle body,Idle air screw (L), Spring,throttle cable bracket(M),

From genuine intake pipe,remove the fuel injector joint mount bolts,fuel injector (R), seal ring,the fuel injector joint (S).

To the inlet pipe in the kit Install the O-ring.

Socket cap screw  $6 \times 30$ , use a genuine flange bolts, inlet pipe to the cylinder head, attached to the order of the air cleaner stay, and tighten to the specified torque.