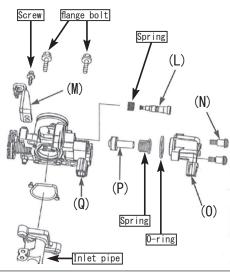

Bolt Remove (J), remove from the air cleaner case stav tab (K).

Remove the flange bolts, and remove the genuine throttle body.

Than genuine throttle body,Idle air screw (L), Spring,throttle cable bracket(M),

Torx screw(N),Fast idle solenoid valve(O) % Not in the MSX125,Spring,the valve seat (P),O-ring,it will remove the throttle position sensor(Q).

The throttle cable bracket scraping about  $1mm \sim 2mm$  angle like the photo below, to avoid interference with the air cleaner box.  $\approx$  Note sharpener too.

The idle air screw included in the kit, attach the spring that you removed from the genuine idle air screw to loosen 2 turns from the fully closed state.

Install the removed parts to big throttle body, and tighten to the specified torque.

From genuine intake pipe,remove the fuel injector joint mount bolts,fuel injector (R), seal ring,the fuel injector joint (S).

To the inlet pipe in the kit Install the O-ring.

Socket cap screw  $6 \times 30$ , use a genuine flange bolts, inlet pipe to the cylinder head, attached to the order of the air cleaner stay, and tighten to the specified torque.