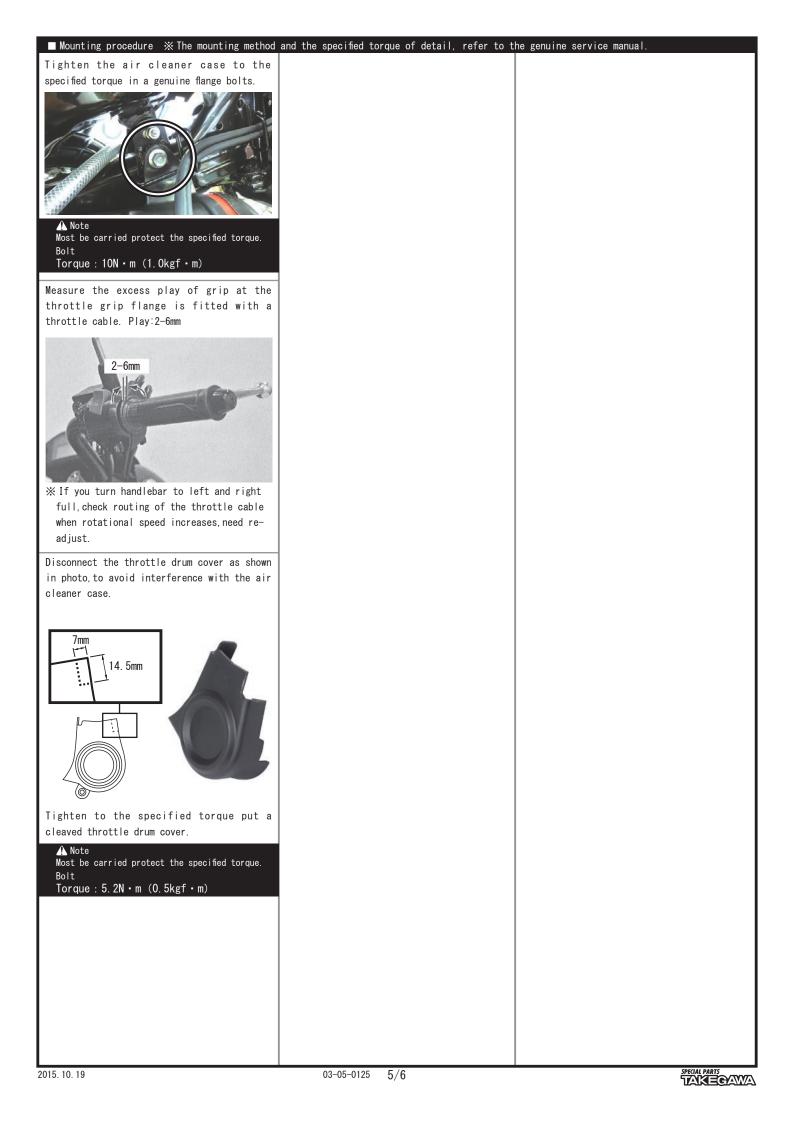

Use the socket cap screw  $6 \times 20$ , Install the big throttle body to the inlet pipe, and tighten to the specified torque.

▲ Note Most be carried protect the specified torque. Socket cap screw Torque : 12N • m (1.2kgf • m)