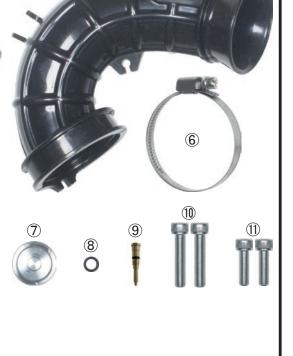

| No. | Product content                | Quantity | Repair Item Number     |
|-----|--------------------------------|----------|------------------------|
| 1   | Big throttle body ( $\phi$ 34) | 1        | 03-05-0002             |
| 2   | Rubber packing                 | 1        | 00-03-0048             |
| 3   | O-ring 33MM                    | 1        | 00-03-0206             |
| 4   | Inlet pipe                     | 1        | 17111-K26-T00          |
| 5   | The connecting tube            | 1        | 03-01-0003             |
| 6   | Hose band                      | 1        | 00-03-0049             |
| 7   | Blind plug (for MSX125)        | 1        | 91205-K26-T00          |
| 8   | O-ring 6MM                     | 1        | 00-00-0615 (5 pieces)  |
| 9   | Idle air screw                 | 1        | 00-03-0050             |
| 10  | Socket cap screw 6X30          | 2        | 00-00-0090 (5 pieces)  |
| 11  | Socket cap screw 6X20          | 2        | 00-00-0043 (10 pieces) |
|     |                                |          |                        |