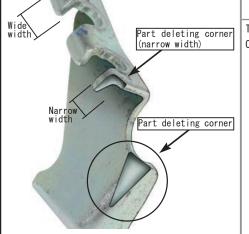

Torx screw(N),Fast idle solenoid valve(O) % Not in the MSX125,Spring,the valve seat (P),O-ring,it will remove the throttle position sensor(Q).

The throttle cable bracket scraping about  $1mm \sim 2mm$  angle like the photo below, to avoid interference with the air cleaner box.  $\approx$  Note sharpener too.