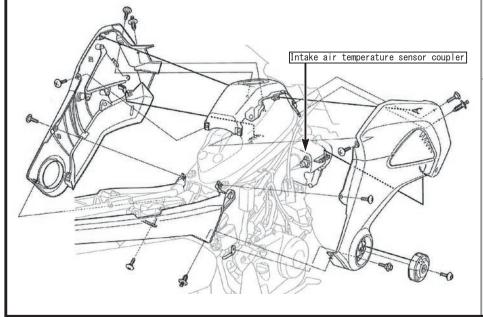

Removal of the genuine parts.

Refer to the service manual, and remove the shroud, the air cleaner box, the throttle body. Remove the intake air temperature sensor coupler in the case of GROM.

Remove the bolt and remove the throttle drum cover.Loosen the throttle cable lock nut (A).Remove the throttle cable from the cable bracket and throttle drum.Loosen connect hose band screw (B), and remove connection of the air cleaner connect hose.