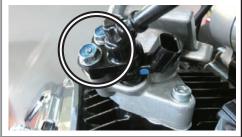

Note Most be carried protect the specified torque. Idle solenoid valve TORX screw (N) Torque : 3. 4N  $\cdot$  m (0. 3kgf  $\cdot$  m) Throttle opening sensor TORX screw Torque : 3. 4N  $\cdot$  m (0. 3kgf  $\cdot$  m) Throttle cable bracket screw Torque : 3. 4N  $\cdot$  m (0. 3kgf  $\cdot$  m)