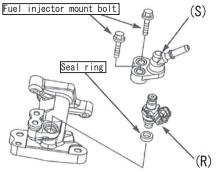

From genuine intake pipe,remove the fuel injector joint mount bolts,fuel injector (R), seal ring,the fuel injector joint (S).

To the inlet pipe in the kit Install the O-ring.

Socket cap screw  $6 \times 30$ , use a genuine flange bolts, inlet pipe to the cylinder head, attached to the order of the air cleaner stay, and tighten to the specified torque.

▲ Note Most be carried protect the specified torque. Socket cap screw・Flange bolt Torque : 12N・m (1.2kgf・m)

FI CON2 Including in a package our manufactured injector (our part number: 16450- K26- TOO) thin coating of oil to the O-ring and seal ring at the top.

Use the genuine fuel injector joint mount bolts, attach the injector fuel injector joint to the inlet pipe, and tighten to the specified torque.

#### 🔳 Warning

Use the genuine fuel injector joint mount bolt sure.

Use of an inappropriate bolt, it becomes a cause of genuine injector joint fall off, there is a risk of serious accident.

▲ Note Most be carried protect the specified torque. Fuel injector joint mount bolts Torque: 12N・m (1.2kgf・m)