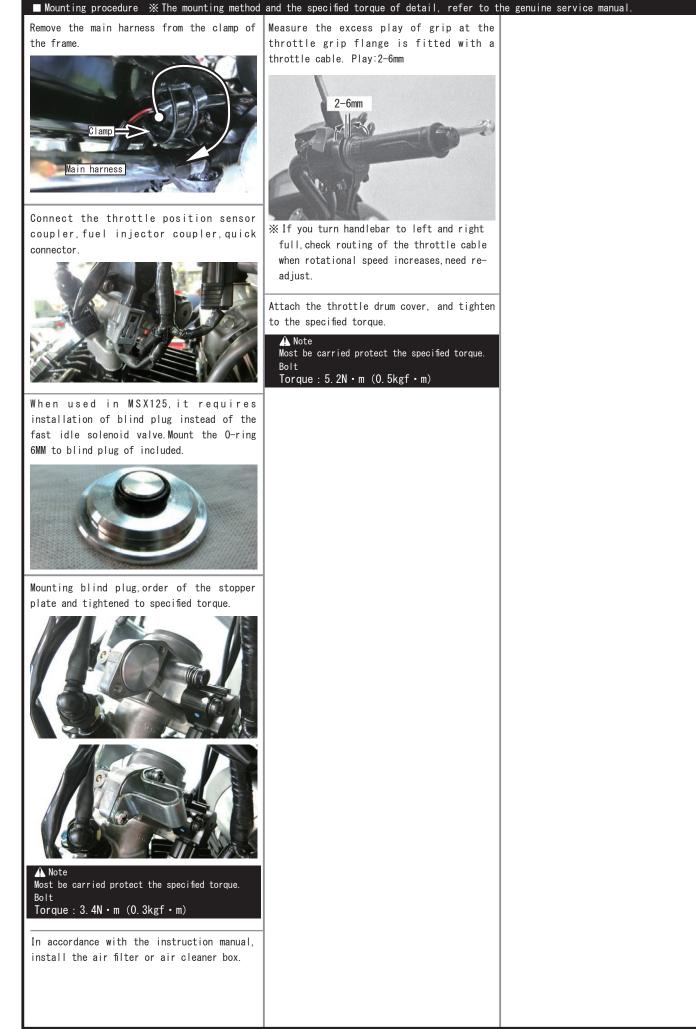

## Mounting procedure X The mounting method and the specified torque of detail, refer to the genuine service manual.

Throttle position sensor coupler(C), fuel injector coupler(D), it will disconnect body, and tighten to the specified torque. quick connector(E).

Bolt(F), remove the throttle body.

Remove the flange bolts, and remove the genuine throttle body.

Than genuine throttle body, Idle air screw (L). Spring throttle cable bracket(M).

Torx screw(N), Fast idle solenoid valve(O) ⅔ Not in the MSX125, Spring, the valve seat (P), O-ring, it will remove the throttle position sensor(Q).

The idle air screw included in the kit, attach the spring that you removed from the genuine idle air screw to loosen 2 turns from the fully closed state.

Install the removed parts to big throttle

## \Lambda Note

Most be carried protect the specified torque. Idle solenoid valve TORX screw (N) Torque :  $3.4N \cdot m$  (0.3kgf  $\cdot m$ ) Throttle opening sensor TORX screw Torque :  $3.4N \cdot m$  (0.3kgf  $\cdot m$ ) Throttle cable bracket screw Torque :  $3.4N \cdot m$  (0.3kgf  $\cdot m$ )

From genuine intake pipe, remove the fuel injector joint mount bolts, fuel injector (R), seal ring, the fuel injector joint (S).

To the inlet pipe in the kit Install the 0-ring.

Use socket cap screw  $6 \times 30$ , inlet pipe is attached to cylinder head, and then tighten to specified torque.

Most be carried protect the specified torque. Socket cap screw Torque: 12N • m (1.2kgf • m)

It is coated with a thin oil to the O-ring and seal ring of injector top.

Use the genuine fuel injector joint mount bolts, attach the injector fuel injector joint to the inlet pipe, and tighten to the specified torque.

🔥 Warnin : Use the genuine fuel injector joint mount bolt sure. Use of an inappropriate bolt, it becomes a cause of genuine injector joint fall off, there is a risk of serious accident.

\Lambda Note Most be carried protect the specified torque. Fuel injector joint mount bolts Torque :  $12N \cdot m$  (1.  $2kgf \cdot m$ )

Use the socket cap screw  $6 \times 20$ , Install the big throttle body to the inlet pipe, and tighten to the specified torque.

\Lambda Note Most be carried protect the specified torque. Socket cap screw Torque :  $12N \cdot m$  (1. 2kgf  $\cdot m$ )

Turn the throttle pulley bottom of the bolt, an additional 1/4 rotation tightening from where you touch the throttle pulley, and tighten the nut.