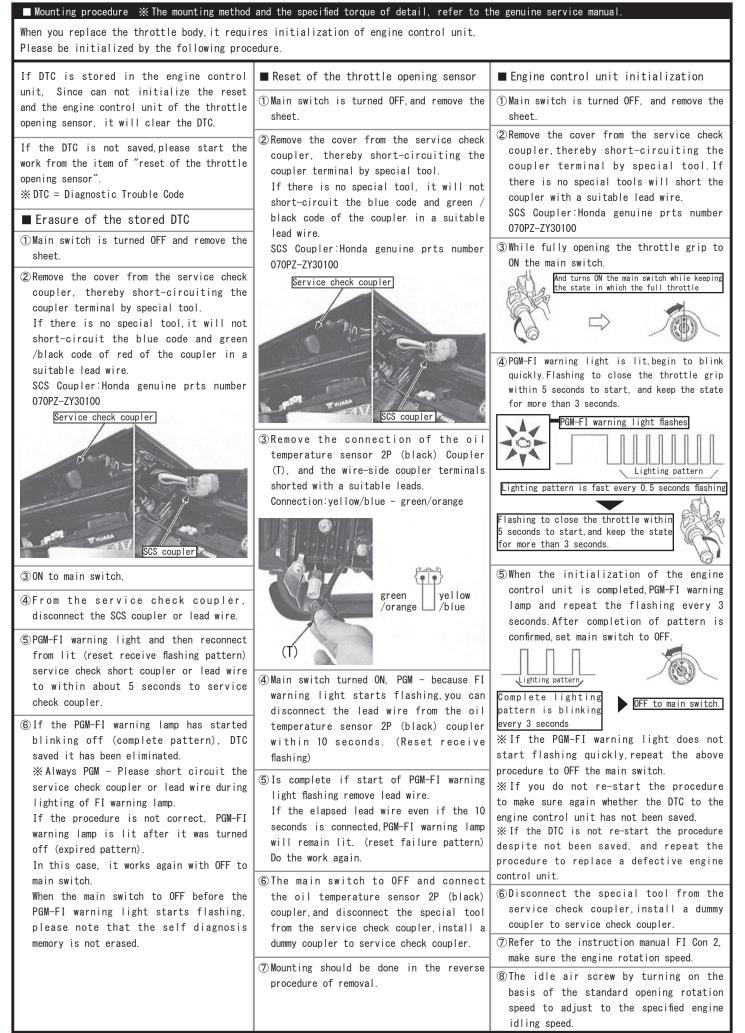

## Mounting procedure X The mounting method and the specified torque of detail, refer to the genuine service manual.

Throttle position sensor coupler(C), fuel injector coupler(D), it will disconnect body, and tighten to the specified torque. quick connector(E).