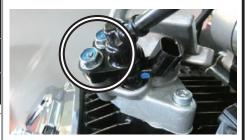

## Mounting procedure X The mounting method and the specified torque of detail, refer to the genuine service manual.

Throttle position sensor coupler(C), fuel injector coupler(D), it will disconnect body, and tighten to the specified torque. quick connector(E).

Bolt(F), remove the throttle body.

Remove the flange bolts, and remove the genuine throttle body.

Than genuine throttle body, Idle air screw (L). Spring throttle cable bracket(M).

Torx screw(N), Fast idle solenoid valve(O) ⅔ Not in the MSX125, Spring, the valve seat (P), O-ring, it will remove the throttle position sensor(Q).