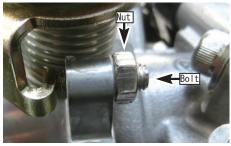

Turn the throttle pulley bottom of the bolt, an additional 1/4 rotation tightening from where you touch the throttle pulley, and tighten the nut.