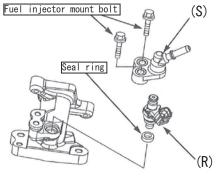

From genuine intake pipe, remove the fuel injector joint mount bolts, fuel injector (R), seal ring, the fuel injector joint (S).

To the inlet pipe in the kit Install the 0-ring.

Use socket cap screw  $6 \times 30$ , inlet pipe is attached to cylinder head, and then tighten to specified torque.

Most be carried protect the specified torque. Socket cap screw Torque: 12N • m (1.2kgf • m)

It is coated with a thin oil to the O-ring and seal ring of injector top.

Use the genuine fuel injector joint mount bolts, attach the injector fuel injector joint to the inlet pipe, and tighten to the specified torque.

🔥 Warnin : Use the genuine fuel injector joint mount bolt sure. Use of an inappropriate bolt, it becomes a cause of genuine injector joint fall off, there is a risk of serious accident.

\Lambda Note Most be carried protect the specified torque. Fuel injector joint mount bolts Torque :  $12N \cdot m$  (1.  $2kgf \cdot m$ )