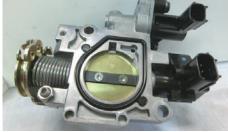

Bolt(F), remove the throttle body.

Remove the flange bolts, and remove the genuine throttle body.

Than genuine throttle body, Idle air screw (L). Spring throttle cable bracket(M).

Torx screw(N), Fast idle solenoid valve(O) ⅔ Not in the MSX125, Spring, the valve seat (P), O-ring, it will remove the throttle position sensor(Q).

The idle air screw included in the kit, attach the spring that you removed from the genuine idle air screw to loosen 2 turns from the fully closed state.

Install the removed parts to big throttle