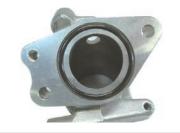

From genuine intake pipe, remove the fuel injector joint mount bolts, fuel injector (R), seal ring, the fuel injector joint (S).

To the inlet pipe in the kit Install the 0-ring.

Use socket cap screw  $6 \times 30$ , inlet pipe is attached to cylinder head, and then tighten to specified torque.

Use the socket cap screw  $6 \times 20$ , Install the big throttle body to the inlet pipe, and tighten to the specified torque.

\Lambda Note Most be carried protect the specified torque. Socket cap screw Torque :  $12N \cdot m$  (1. 2kgf  $\cdot m$ )