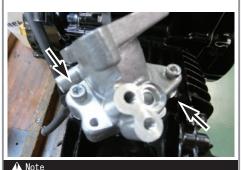

## \Lambda Note

Most be carried protect the specified torque. Idle solenoid valve TORX screw (N) Torque :  $3.4N \cdot m$  (0.3kgf  $\cdot m$ ) Throttle opening sensor TORX screw Torque :  $3.4N \cdot m$  (0.3kgf  $\cdot m$ ) Throttle cable bracket screw Torque :  $3.4N \cdot m$  (0.3kgf  $\cdot m$ )