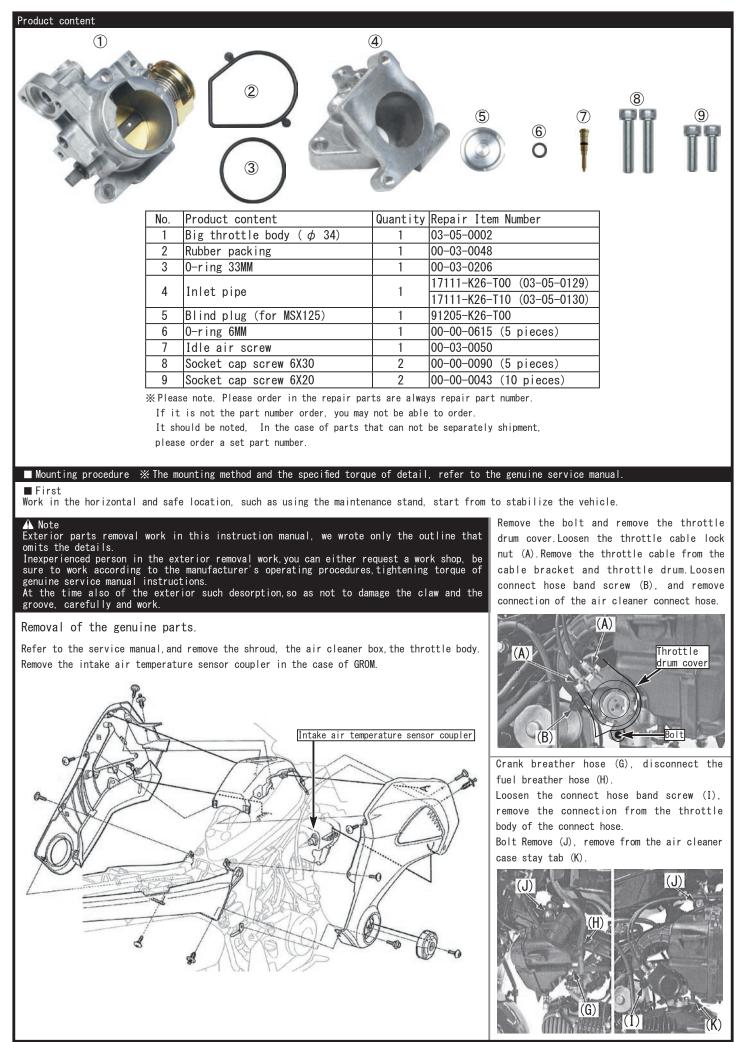

## Mounting procedure X The mounting method and the specified torque of detail, refer to the genuine service manual.

Throttle position sensor coupler(C), fuel injector coupler(D), it will disconnect body, and tighten to the specified torque. quick connector(E).

Bolt(F), remove the throttle body.

Remove the flange bolts, and remove the genuine throttle body.

Than genuine throttle body, Idle air screw (L). Spring throttle cable bracket(M).

Torx screw(N), Fast idle solenoid valve(O) ⅔ Not in the MSX125, Spring, the valve seat (P), O-ring, it will remove the throttle position sensor(Q).