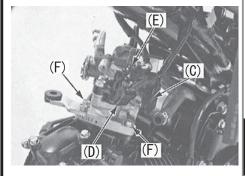

Bolt(F), remove the throttle body.

Remove the flange bolts, and remove the genuine throttle body.

Than genuine throttle body, Idle air screw (L). Spring throttle cable bracket(M).

Torx screw(N), Fast idle solenoid valve(O) ⅔ Not in the MSX125, Spring, the valve seat (P), O-ring, it will remove the throttle position sensor(Q).

The idle air screw included in the kit, attach the spring that you removed from the genuine idle air screw to loosen 2 turns from the fully closed state.

Install the removed parts to big throttle