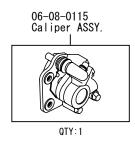

## Rear Disk Brake Kit (8 inch / for stock step)

Item No. 06-08-0118

|                | Monkey & Gorilla | (Z50J−1300017 ~ ) |
|----------------|------------------|-------------------|
| Fitting models |                  | (AB27-1000001 ~ ) |
| & frame No.    | Monkey BAJA      | (Z50J−1700001 ~ ) |
|                | Monkey (FI)      | (AB27-1900001 ~ ) |

~ Kit includes ~

☆ Read all instructions first before starting the installation ☆

- © We do not take any responsibility for any accident or damage whatsoever arising from the use of the products not in conformity with the instructions in this Manual.
- 1 Please note that this Kit is designed for exclusive use in the above-mentioned fitting models and frame numbers only and that it cannot be mounted on any other models.
- @ Please be informed that specifications, design, and prices are subject to change without prior notice.
- A sprocket for 12V motorcycle is needed.