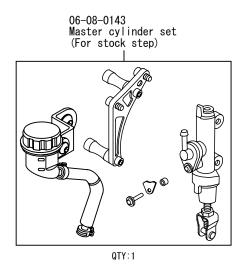

## Rear Disk Brake Kit (8 inch / for stock step)

Item No. 06-08-0118

|                | Monkey & Gorilla | (Z50J−1300017 ~ ) |
|----------------|------------------|-------------------|
| Fitting models |                  | (AB27-1000001 ~ ) |
| & frame No.    | Monkey BAJA      | (Z50J−1700001 ~ ) |
|                | Monkey (FI)      | (AB27-1900001 ~ ) |

~ Kit includes ~

☆ Read all instructions first before starting the installation ☆

- © We do not take any responsibility for any accident or damage whatsoever arising from the use of the products not in conformity with the instructions in this Manual.
- 1 Please note that this Kit is designed for exclusive use in the above-mentioned fitting models and frame numbers only and that it cannot be mounted on any other models.
- @ Please be informed that specifications, design, and prices are subject to change without prior notice.
- A sprocket for 12V motorcycle is needed.