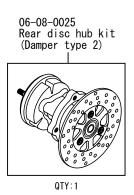

## Rear Disk Brake Kit (8 inch / for stock step)

Item No. 06-08-0118

|                | Monkey & Gorilla | (Z50J−1300017 ~ ) |
|----------------|------------------|-------------------|
| Fitting models |                  | (AB27-1000001 ~ ) |
| & frame No.    | Monkey BAJA      | (Z50J−1700001 ~ ) |
|                | Monkey (FI)      | (AB27-1900001 ~ ) |

~ Kit includes ~

☆ Read all instructions first before starting the installation ☆

- © We do not take any responsibility for any accident or damage whatsoever arising from the use of the products not in conformity with the instructions in this Manual.
- 1 Please note that this Kit is designed for exclusive use in the above-mentioned fitting models and frame numbers only and that it cannot be mounted on any other models.
- @ Please be informed that specifications, design, and prices are subject to change without prior notice.
- A sprocket for 12V motorcycle is needed.