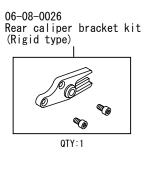

## Rear Disk Brake Kit (8 inch / for stock step)

Item No. 06-08-0118

|                | Monkey & Gorilla | (Z50J−1300017 ~ ) |
|----------------|------------------|-------------------|
| Fitting models |                  | (AB27-1000001 ~ ) |
| & frame No.    | Monkey BAJA      | (Z50J−1700001 ~ ) |
|                | Monkey (FI)      | (AB27-1900001 ~ ) |

~ Kit includes ~

☆ Read all instructions first before starting the installation ☆

- © We do not take any responsibility for any accident or damage whatsoever arising from the use of the products not in conformity with the instructions in this Manual.
- 1 Please note that this Kit is designed for exclusive use in the above-mentioned fitting models and frame numbers only and that it cannot be mounted on any other models.
- @ Please be informed that specifications, design, and prices are subject to change without prior notice.
- A sprocket for 12V motorcycle is needed.