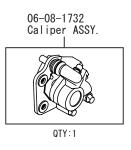

## ~ Kit includes ~

00-06-0044

☆ Read all instructions first before starting the installation ☆

- We do not take any responsibility for any accident or damage whatsoever arising from the use of the products not in conformity with the instructions in this Manual.
- Please note that this Kit is designed for exclusive use in the above-mentioned fitting models and frame numbers only and that it cannot be mounted on any other models.
- @ Please be informed that specifications, design, and prices are subject to change without prior notice.
- © This Kit is for exclusive use on a motorcycle equipped with a 10-inch wheel and a 12cm- or 16cm-long swing arm.
- A sprocket for 12V motorcycle is needed.