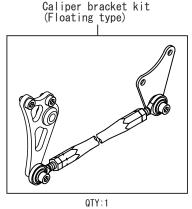

## ~ Kit includes ~

00-06-0044

☆ Read all instructions first before starting the installation ☆

- We do not take any responsibility for any accident or damage whatsoever arising from the use of the products not in conformity with the instructions in this Manual.
- Please note that this Kit is designed for exclusive use in the above-mentioned fitting models and frame numbers only and that it cannot be mounted on any other models.
- @ Please be informed that specifications, design, and prices are subject to change without prior notice.
- © This Kit is for exclusive use on a motorcycle equipped with a 10-inch wheel and a 12cm- or 16cm-long swing arm.
- A sprocket for 12V motorcycle is needed.