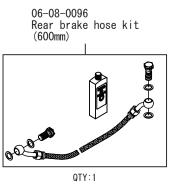

## ~ Kit includes ~

00-06-0044

☆ Read all instructions first before starting the installation ☆

- We do not take any responsibility for any accident or damage whatsoever arising from the use of the products not in conformity with the instructions in this Manual.
- Please note that this Kit is designed for exclusive use in the above-mentioned fitting models and frame numbers only and that it cannot be mounted on any other models.
- @ Please be informed that specifications, design, and prices are subject to change without prior notice.
- © This Kit is for exclusive use on a motorcycle equipped with a 10-inch wheel and a 12cm- or 16cm-long swing arm.
- A sprocket for 12V motorcycle is needed.