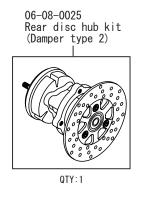

## ~ Kit includes ~

00-06-0044

☆ Read all instructions first before starting the installation ☆

- We do not take any responsibility for any accident or damage whatsoever arising from the use of the products not in conformity with the instructions in this Manual.
- Please note that this Kit is designed for exclusive use in the above-mentioned fitting models and frame numbers only and that it cannot be mounted on any other models.
- @ Please be informed that specifications, design, and prices are subject to change without prior notice.
- © This Kit is for exclusive use on a motorcycle equipped with a 10-inch wheel and a 12cm- or 16cm-long swing arm.
- A sprocket for 12V motorcycle is needed.