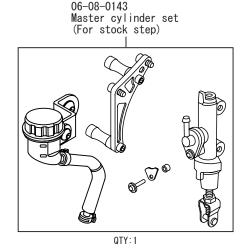

## ~ Kit includes ~

00-06-0044

☆ Read all instructions first before starting the installation ☆

- We do not take any responsibility for any accident or damage whatsoever arising from the use of the products not in conformity with the instructions in this Manual.
- Please note that this Kit is designed for exclusive use in the above-mentioned fitting models and frame numbers only and that it cannot be mounted on any other models.
- @ Please be informed that specifications, design, and prices are subject to change without prior notice.
- © This Kit is for exclusive use on a motorcycle equipped with a 10-inch wheel and a 12cm- or 16cm-long swing arm.
- A sprocket for 12V motorcycle is needed.